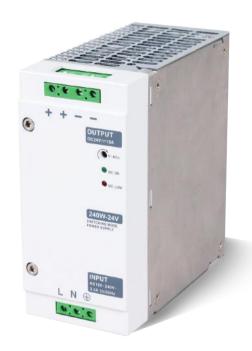

### **COMPACT DIN RAIL PACKAGE**

Convenient installation on 35mm DIN rail, parallel operation, over voltage protection, over current protection, led indicator for power status, PFC options, certified to UL, CUL, CB and CE, 3 year warranty.

### **FEATURES**

- Compact size
- Universal AC input full range
- Installation on DIN rail 35mm only
- Over voltage protection
- Over current protection
- LED indicator for DC power ON (Green)
- LED indicator for DC low (Red)
- 3 year warranty