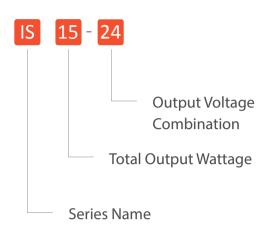

| IS-70  | 70        | 12, 15, 24, 48 | 33 x 130 x 125  | 1.30 x 5.12 x 4.92 |
| OUTPUT    |                            | IS-120 | 120       | 12, 15, 24, 48 | 40 x 130 x 125  | 1.57 x 5.12 x 4.92 |
|           |                            | IS-180 | 180       | 24, 48         | 50 x 130 x 125  | 1.97 x 5.12 x 4.92 |
|           |                            | IS-240 | 240       | 24, 48         | 60 x 130 x 125  | 2.36 x 5.12 x 4.92 |
|           |                            | IS-480 | 480       | 24, 48         | 60 x 130 x 125  | 2.36 x 5.12 x 4.92 |
|           |                            |        |           |                |                 |                    |



WWW.CHARTER-CONTROLS.COM

01424 850 660



# **RELIABLE POWER SOLUTIONS**

### **MODEL NUMBER STRUCTURE**



### **FEATURES**

- Compact size
- Universal AC input full range
- Installation on DIN rail 35mm only
- Over voltage protection
- Over current protection
- LED indicator for DC power ON (Green)
- LED indicator for DC low (Red)
- 3 year warranty

## WHAT DO WE EXPECT FROM FUTURE ENERGY?

Cleaner, smarter, more reliable, and higher efficiency, or we want them all for good. That costs for technological competence, manufacturing capability, strength of resource integration, and experience. Pairui is well up for this.



### WE SERVE INDUSTRIAL APPLICATIONS



PAIRUI has been offering quality switching power supplies and magnetic components to the global market for more than 30 years. As a vertically integrated company, PAIRUI is able to offer quality products at a very competitive price, and